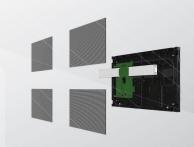

ARTISTRY - MU Series Ultra Slim Indoor LED is a dynamic, high-definition LED display allowing boundless opportunities to create an unforgettable space. Each frame is manufactured specifically for your installation. This series includes 0.9mm, 1.2mm, 1.5mm, 1.8mm and 2.5mm which provides sharp image output, fluent video displaying and high refresh rate. The design for front access saves time and labor in display maintenance. Also, the premium materials used in LED display enhance the reliability of the display which guarantees you the long life-span and steady performance.