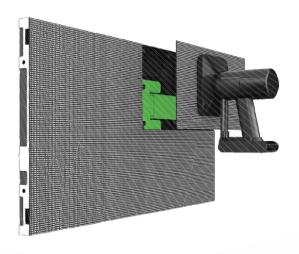

ARTISTRY - MU Series Ultra Slim Indoor LED is a dynamic, high-definition LED display allowing boundless opportunities to create an unforgettable space. Each frame is manufactured specifically for your installation. This series includes 0.9mm, 1.2mm, 1.5mm, 1.8mm and 2.5mm which provides sharp image output, fluent video displaying and high refresh rate. The design for front access saves time and labor in display maintenance. Also, the premium materials used in LED display enhance the reliability of the display which guarantees you the long life-span and steady performance.