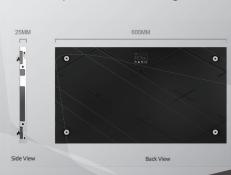

## ARTISTRY - MU Series Ultra Slim Indoor LED

| Mode1                                        | PO.9                       | P1.2                       | P1.5                                                                                                                                                                                                                                                                                                                                                                                                                                                                                                                                                                                                                                                                                                                                                                                                                                                                                                                                                                                                                                                                                                                                                                                                                                                                                                                                                                                                                                                                                                                                                                                                                                                                                                                                                                                                                                                                                                                                                                                                                                                                                                                           | P1.8                 | P2.5                      |
|----------------------------------------------|----------------------------|----------------------------|--------------------------------------------------------------------------------------------------------------------------------------------------------------------------------------------------------------------------------------------------------------------------------------------------------------------------------------------------------------------------------------------------------------------------------------------------------------------------------------------------------------------------------------------------------------------------------------------------------------------------------------------------------------------------------------------------------------------------------------------------------------------------------------------------------------------------------------------------------------------------------------------------------------------------------------------------------------------------------------------------------------------------------------------------------------------------------------------------------------------------------------------------------------------------------------------------------------------------------------------------------------------------------------------------------------------------------------------------------------------------------------------------------------------------------------------------------------------------------------------------------------------------------------------------------------------------------------------------------------------------------------------------------------------------------------------------------------------------------------------------------------------------------------------------------------------------------------------------------------------------------------------------------------------------------------------------------------------------------------------------------------------------------------------------------------------------------------------------------------------------------|----------------------|---------------------------|
| Optical Parameter                            |                            |                            | September 1980 Septem |                      |                           |
| Pixel Pitch (mm)                             | 0.9375mm                   | 1.25mm                     | 1.56mm                                                                                                                                                                                                                                                                                                                                                                                                                                                                                                                                                                                                                                                                                                                                                                                                                                                                                                                                                                                                                                                                                                                                                                                                                                                                                                                                                                                                                                                                                                                                                                                                                                                                                                                                                                                                                                                                                                                                                                                                                                                                                                                         | 1.875mm              | 2.5mm                     |
| Pixel Configuration                          | SMD                        | SMD                        | SMD                                                                                                                                                                                                                                                                                                                                                                                                                                                                                                                                                                                                                                                                                                                                                                                                                                                                                                                                                                                                                                                                                                                                                                                                                                                                                                                                                                                                                                                                                                                                                                                                                                                                                                                                                                                                                                                                                                                                                                                                                                                                                                                            | SMD                  | SMD                       |
| Pixel Density (Pixel/m²)                     | 230400Pixe1/m <sup>2</sup> | 129600Pixe1/m <sup>2</sup> | 82944Pixe1/m <sup>2</sup>                                                                                                                                                                                                                                                                                                                                                                                                                                                                                                                                                                                                                                                                                                                                                                                                                                                                                                                                                                                                                                                                                                                                                                                                                                                                                                                                                                                                                                                                                                                                                                                                                                                                                                                                                                                                                                                                                                                                                                                                                                                                                                      | 57600Pixe1/m²        | 32400Pixe1/m <sup>2</sup> |
| Viewing Angle (50% Brightness)(H/V)          | 140° / 120°                | 140° / 120°                | 140° / 120°                                                                                                                                                                                                                                                                                                                                                                                                                                                                                                                                                                                                                                                                                                                                                                                                                                                                                                                                                                                                                                                                                                                                                                                                                                                                                                                                                                                                                                                                                                                                                                                                                                                                                                                                                                                                                                                                                                                                                                                                                                                                                                                    | 140° / 120°          | 140° / 120°               |
| Brightness (cd/m²)                           | 500cd/m <sup>2</sup>       | 600cd/m²                   | 600cd/m²                                                                                                                                                                                                                                                                                                                                                                                                                                                                                                                                                                                                                                                                                                                                                                                                                                                                                                                                                                                                                                                                                                                                                                                                                                                                                                                                                                                                                                                                                                                                                                                                                                                                                                                                                                                                                                                                                                                                                                                                                                                                                                                       | 600cd/m <sup>2</sup> | 800cd/m²                  |
| Contrast Ratio                               | ≥3000:1                    | ≥3000:1                    | ≥3000:1                                                                                                                                                                                                                                                                                                                                                                                                                                                                                                                                                                                                                                                                                                                                                                                                                                                                                                                                                                                                                                                                                                                                                                                                                                                                                                                                                                                                                                                                                                                                                                                                                                                                                                                                                                                                                                                                                                                                                                                                                                                                                                                        | ≥3000:1              | ≥3000:1                   |
| Color Temperature (k)                        | 5500-8000k                 | 5500-8000k                 | 5500-8000k                                                                                                                                                                                                                                                                                                                                                                                                                                                                                                                                                                                                                                                                                                                                                                                                                                                                                                                                                                                                                                                                                                                                                                                                                                                                                                                                                                                                                                                                                                                                                                                                                                                                                                                                                                                                                                                                                                                                                                                                                                                                                                                     | 5500-8000k           | 3500-9300k                |
| Processing Depth (bit)                       | 16bit                      | 16bit                      | 16bit                                                                                                                                                                                                                                                                                                                                                                                                                                                                                                                                                                                                                                                                                                                                                                                                                                                                                                                                                                                                                                                                                                                                                                                                                                                                                                                                                                                                                                                                                                                                                                                                                                                                                                                                                                                                                                                                                                                                                                                                                                                                                                                          | 16bit                | 16bit                     |
| Refresh Rate (Hz)                            | 3840Hz                     | 3840Hz                     | 3840Hz                                                                                                                                                                                                                                                                                                                                                                                                                                                                                                                                                                                                                                                                                                                                                                                                                                                                                                                                                                                                                                                                                                                                                                                                                                                                                                                                                                                                                                                                                                                                                                                                                                                                                                                                                                                                                                                                                                                                                                                                                                                                                                                         | 3840Hz               | 3840Hz                    |
| Optimized Viewing Distance (m)               | ≥0.9m                      | ≥1.2m                      | ≥1.5m                                                                                                                                                                                                                                                                                                                                                                                                                                                                                                                                                                                                                                                                                                                                                                                                                                                                                                                                                                                                                                                                                                                                                                                                                                                                                                                                                                                                                                                                                                                                                                                                                                                                                                                                                                                                                                                                                                                                                                                                                                                                                                                          | ≥1.8m                | ≥2.5m                     |
| Structure Parameter                          |                            |                            |                                                                                                                                                                                                                                                                                                                                                                                                                                                                                                                                                                                                                                                                                                                                                                                                                                                                                                                                                                                                                                                                                                                                                                                                                                                                                                                                                                                                                                                                                                                                                                                                                                                                                                                                                                                                                                                                                                                                                                                                                                                                                                                                |                      |                           |
| Module Size in Pixel (W × H)                 | 320 × 180pixel             | 240 × 135pixel             | 192 × 108pixel                                                                                                                                                                                                                                                                                                                                                                                                                                                                                                                                                                                                                                                                                                                                                                                                                                                                                                                                                                                                                                                                                                                                                                                                                                                                                                                                                                                                                                                                                                                                                                                                                                                                                                                                                                                                                                                                                                                                                                                                                                                                                                                 | 160 × 90pixel        | 120 × 135pixel            |
| Module Size in mm (W $\times$ H $\times$ D)  | 300 × 168.75 × 4mm         | 300 × 168.75 × 4mm         | 300 × 168.75 × 4mm                                                                                                                                                                                                                                                                                                                                                                                                                                                                                                                                                                                                                                                                                                                                                                                                                                                                                                                                                                                                                                                                                                                                                                                                                                                                                                                                                                                                                                                                                                                                                                                                                                                                                                                                                                                                                                                                                                                                                                                                                                                                                                             | 300 × 168.75 × 4mm   | 300 × 168.75 × 4mm        |
| Cabinet Size in Pixel (W × H)                | 640 × 360pixel             | 480 × 270pixel             | 384 × 216pixel                                                                                                                                                                                                                                                                                                                                                                                                                                                                                                                                                                                                                                                                                                                                                                                                                                                                                                                                                                                                                                                                                                                                                                                                                                                                                                                                                                                                                                                                                                                                                                                                                                                                                                                                                                                                                                                                                                                                                                                                                                                                                                                 | 320 × 180pixel       | 240 × 135pixel            |
| Cabinet Size in mm (W $\times$ H $\times$ D) | 600 × 337.5 × 25mm         | 600 × 337.5 × 25mm         | 600 × 337.5 × 25mm                                                                                                                                                                                                                                                                                                                                                                                                                                                                                                                                                                                                                                                                                                                                                                                                                                                                                                                                                                                                                                                                                                                                                                                                                                                                                                                                                                                                                                                                                                                                                                                                                                                                                                                                                                                                                                                                                                                                                                                                                                                                                                             | 600 × 337.5 × 25mm   | 600 × 337.5 × 25mm        |
| Weight (kg/m²)                               | 22.2kg/m²                  | 22.2kg/m²                  | 22.2kg/m²                                                                                                                                                                                                                                                                                                                                                                                                                                                                                                                                                                                                                                                                                                                                                                                                                                                                                                                                                                                                                                                                                                                                                                                                                                                                                                                                                                                                                                                                                                                                                                                                                                                                                                                                                                                                                                                                                                                                                                                                                                                                                                                      | 22.2kg/m²            | 22.2kg/m²                 |
| Operation Parameter                          |                            |                            |                                                                                                                                                                                                                                                                                                                                                                                                                                                                                                                                                                                                                                                                                                                                                                                                                                                                                                                                                                                                                                                                                                                                                                                                                                                                                                                                                                                                                                                                                                                                                                                                                                                                                                                                                                                                                                                                                                                                                                                                                                                                                                                                |                      |                           |
| Maintenance                                  | Front Access               |                            |                                                                                                                                                                                                                                                                                                                                                                                                                                                                                                                                                                                                                                                                                                                                                                                                                                                                                                                                                                                                                                                                                                                                                                                                                                                                                                                                                                                                                                                                                                                                                                                                                                                                                                                                                                                                                                                                                                                                                                                                                                                                                                                                |                      |                           |
| Operating Temperature (C)                    | -10°C~40°C                 |                            |                                                                                                                                                                                                                                                                                                                                                                                                                                                                                                                                                                                                                                                                                                                                                                                                                                                                                                                                                                                                                                                                                                                                                                                                                                                                                                                                                                                                                                                                                                                                                                                                                                                                                                                                                                                                                                                                                                                                                                                                                                                                                                                                |                      |                           |
| Operating Humidity (RH%)                     | 10~90RH%                   |                            |                                                                                                                                                                                                                                                                                                                                                                                                                                                                                                                                                                                                                                                                                                                                                                                                                                                                                                                                                                                                                                                                                                                                                                                                                                                                                                                                                                                                                                                                                                                                                                                                                                                                                                                                                                                                                                                                                                                                                                                                                                                                                                                                |                      |                           |
| Life Time (50% Brightness)(Hours)            | ≥100000Hours               |                            |                                                                                                                                                                                                                                                                                                                                                                                                                                                                                                                                                                                                                                                                                                                                                                                                                                                                                                                                                                                                                                                                                                                                                                                                                                                                                                                                                                                                                                                                                                                                                                                                                                                                                                                                                                                                                                                                                                                                                                                                                                                                                                                                |                      |                           |
| Max. Power Consumption (W/m²)                | 400W/m²                    | 460W/m²                    | 350W/m²                                                                                                                                                                                                                                                                                                                                                                                                                                                                                                                                                                                                                                                                                                                                                                                                                                                                                                                                                                                                                                                                                                                                                                                                                                                                                                                                                                                                                                                                                                                                                                                                                                                                                                                                                                                                                                                                                                                                                                                                                                                                                                                        | 380W/m²              | 420W/m²                   |
| Avg. Power Consumption (W/m²)                | 140W/m²                    | 175W/m²                    | 110W/m²                                                                                                                                                                                                                                                                                                                                                                                                                                                                                                                                                                                                                                                                                                                                                                                                                                                                                                                                                                                                                                                                                                                                                                                                                                                                                                                                                                                                                                                                                                                                                                                                                                                                                                                                                                                                                                                                                                                                                                                                                                                                                                                        | 140W/m²              | 140W/m²                   |
| System Parameter                             |                            |                            |                                                                                                                                                                                                                                                                                                                                                                                                                                                                                                                                                                                                                                                                                                                                                                                                                                                                                                                                                                                                                                                                                                                                                                                                                                                                                                                                                                                                                                                                                                                                                                                                                                                                                                                                                                                                                                                                                                                                                                                                                                                                                                                                |                      |                           |
| Video Signal Input                           | HDMI / DVI-D               |                            |                                                                                                                                                                                                                                                                                                                                                                                                                                                                                                                                                                                                                                                                                                                                                                                                                                                                                                                                                                                                                                                                                                                                                                                                                                                                                                                                                                                                                                                                                                                                                                                                                                                                                                                                                                                                                                                                                                                                                                                                                                                                                                                                |                      |                           |